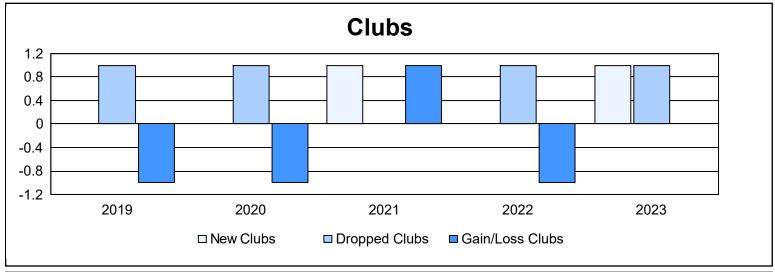

District 5M 4 As of June 2023 Cumulative

| Year      | New<br>Clubs | Dropped<br>Clubs | Gain/<br>Loss<br>Clubs | New<br>Members | Charter<br>Members | Reinstate<br>Members | Transfer<br>Members | Total<br>Member<br>Added | Total<br>Members<br>Dropped | Gain/<br>Loss<br>Members |
|-----------|--------------|------------------|------------------------|----------------|--------------------|----------------------|---------------------|--------------------------|-----------------------------|--------------------------|
| 2018-2019 | 0            | 1                | -1                     | 123            | 1                  | 1                    | 5                   | 130                      | 137                         | -7                       |
| 2019-2020 | 0            | 1                | -1                     | 55             | 0                  | 1                    | 6                   | 62                       | 132                         | -70                      |
| 2020-2021 | 1            | 0                | 1                      | 73             | 28                 | 5                    | 1                   | 107                      | 126                         | -19                      |
| 2021-2022 | 0            | 1                | -1                     | 93             | 0                  | 4                    | 7                   | 104                      | 136                         | -32                      |
| 2022-2023 | 1            | 1                | 0                      | 109            | 21                 | 2                    | 2                   | 134                      | 117                         | 17                       |
| Average   | 0            | 1                | 0                      | 91             | 10                 | 3                    | 4                   | 107                      | 130                         | -22                      |